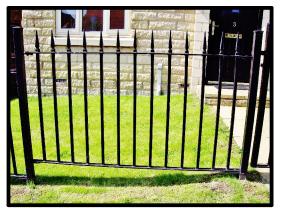

## **ASF Steel Railings**

Materials:

Standard Finish:

**Optional Finish:** 

Heights:

Other Dimensions:

Fixing:

**Options:** 

Galvanised and polyester powder coated, satin black

Galvanised only, and colour, metalic level or gloss level of powder coating. Plastic coating also available

460mm, 610mm and 1130mm as standard. Other sizes available

Panels are 1000mm or 2000mm span as standard. Other dimensions available to suit site needs

Root fixed or base plate available

Coats of arms, lettering and logos can be incorporated. Matching or complimentary gatescan be supplied

ASF Products can be supplied as railing panels or with posts. Can be adapted to suit the appropriate