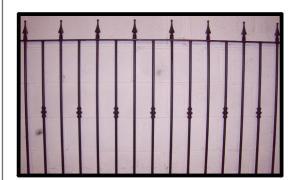

## **ASF Steel Railings**

Materials:

Standard Finish:

**Optional Finish:** 

Heights:

Other Dimensions:

Fixing:

**Options:** 

Galvanised and polyester powder coated, satin black

Galvanised only, and colour, metalic level or gloss level of powder coating. Plastic coating also available

460mm, 610mm and 1130mm as standard. Other sizes available

Panels are 1000mm or 2000mm span as standard. Other dimensions available to suit site needs

Root fixed or base plate available

Coats of arms, lettering and logos can be incorporated. Matching or complimentary gatescan be supplied

ASF Products can be supplied as railing panels or with posts. Can be adapted to suit the appropriate