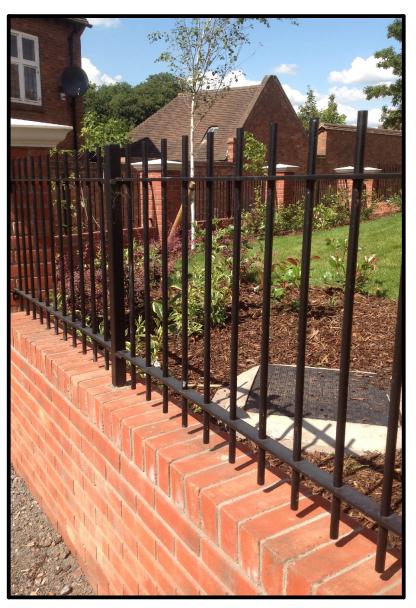

## **ASF Steel Railings**

Materials:

Standard Finish:

**Optional Finish:** 

Heights:

Other Dimensions:

Fixing:

**Options:** 

Galvanised and polyester powder coated, satin black

Galvanised only, and colour, metalic level or gloss level of powder coating. Plastic coating also available

460mm, 610mm and 1130mm as standard. Other sizes available

Panels are 1000mm or 2000mm span as standard. Other dimensions available to suit site needs

Root fixed or base plate available

Coats of arms, lettering and logos can be incorporated. Matching or complimentary gatescan be supplied

ASF Products can be supplied as railing panels or with posts. Can be adapted to suit the appropriate