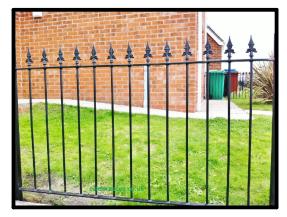

## **ASF Steel Railings**

Materials:

Standard Finish:

**Optional Finish:** 

Heights:

Other Dimensions:

Fixing:

**Options:** 

Galvanised and polyester powder coated, satin black

Galvanised only, and colour, metalic level or gloss level of powder coating. Plastic coating also available

460mm, 610mm and 1130mm as standard. Other sizes available

Panels are 1000mm or 2000mm span as standard. Other dimensions available to suit site needs

Root fixed or base plate available

Coats of arms, lettering and logos can be incorporated. Matching or complimentary gatescan be supplied

ASF Products can be supplied as railing panels or with posts. Can be adapted to suit the appropriate